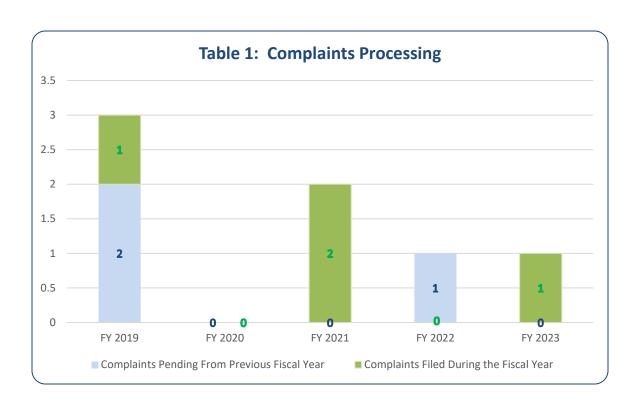

### **Complaint Processing**

One complaint was filed during FY 2023, representing an increase from the zero complaints filed in FY 2022. No complaints filed during the previous year were pending investigation at the start of FY 2023. (See Table 1).

#### **Bases**

From FY 2019 through FY 2023, the bases alleged in complaints filed were: race (2 complaints), reprisal (1 complaint), and disability (2 complaints). (See Table 6). Please note there were no complaints filed in FY 2020 and FY 2022.