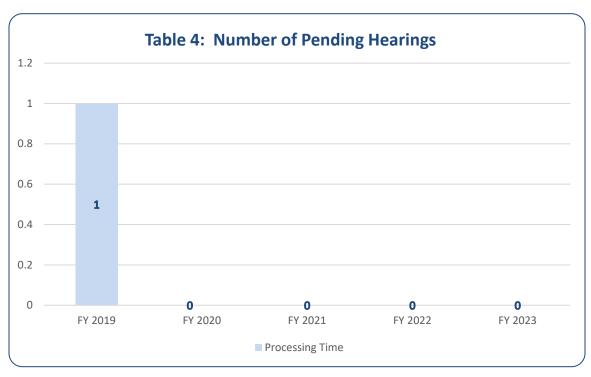

### **Hearings**

At the end of FY 2023, there were no complaints pending a hearing before the EEOC. (See Table 4).