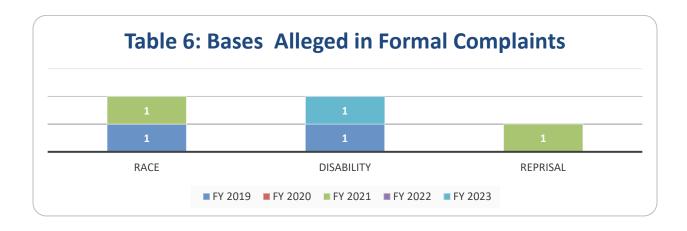

#### **Bases**

From FY 2019 through FY 2023, the bases alleged in complaints filed were: race (2 complaints), reprisal (1 complaint), and disability (2 complaints). (See Table 6). Please note there were no complaints filed in FY 2020 and FY 2022.