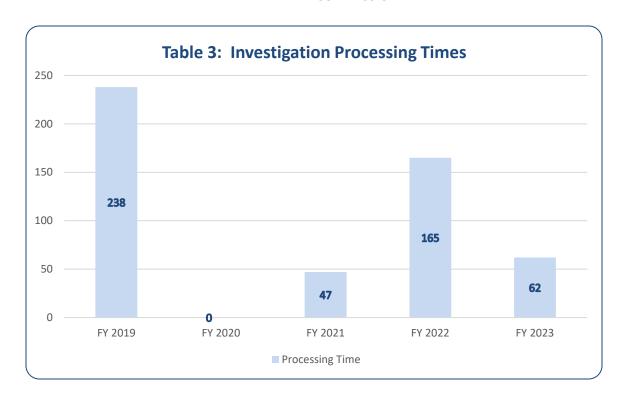

### **Investigation Processing Timeframes**

Average processing time for investigations was calculated from the time the complaint was filed to the end of the investigation phase. One investigation was initiated during FY 2023 and was investigated for 62 days within that period. (See Table 3).