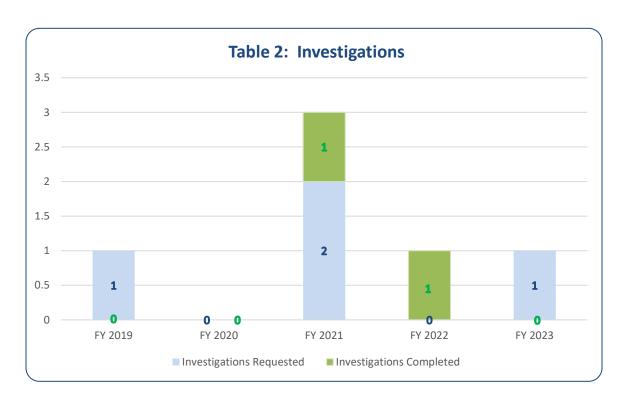

### **Investigations**

One complaint was filed in FY 2023. As of 09/30/2023, the one complaint was pending investigation for 62 days.